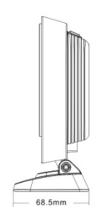

#### Industries

Retail

Healthcare

Warehouse

Logistics

**Transport** 

Manufacture

| Performance Parameters          |                                                                                                                                                                                                                                     |
|---------------------------------|-------------------------------------------------------------------------------------------------------------------------------------------------------------------------------------------------------------------------------------|
| Light Sources                   | 630nm LED illumination red light                                                                                                                                                                                                    |
| Supported Symbologies           | 1D:EAN/UCC-128, AIM-128, EAN-8.EAN-13 ISSN, ISBN, UPC-A, UPC-E, Interleaved 2 of 5, Matrix 2 of 5  Industrial 25, standard 25, MSI -plessy,code39, code93, code11, plessey,GS1 -databar TM, 2D:PDF417, QR code, Data Matrix, Hanxin |
| Scan Range                      | 0-160mm                                                                                                                                                                                                                             |
| Minimum recognition accuracy    | 4mil                                                                                                                                                                                                                                |
| Motion tolerance                | 3meters/second                                                                                                                                                                                                                      |
| Scan Mode                       | continuous reading mode                                                                                                                                                                                                             |
| Button                          | Trigger button                                                                                                                                                                                                                      |
| Optical system                  | 640 pixels x480 pixel                                                                                                                                                                                                               |
| Prompt Method                   | LED ,speaker                                                                                                                                                                                                                        |
| Interfaces                      | USB-HID、RS232. USB-COM                                                                                                                                                                                                              |
| Physical Parameters             |                                                                                                                                                                                                                                     |
| Dimensions                      | 80.4mm*68.5mm*151.9mm                                                                                                                                                                                                               |
| Weight                          | 150g                                                                                                                                                                                                                                |
| Material                        | ABS+PC                                                                                                                                                                                                                              |
| Cable Length                    | 180CM(±3CM)                                                                                                                                                                                                                         |
| <b>Environmental Parameters</b> |                                                                                                                                                                                                                                     |
| Operating Temperature           | 0°C~55°C                                                                                                                                                                                                                            |
| Storage Temperature             | -40°C~70°C                                                                                                                                                                                                                          |
| Relative Humidity               | 5%~95% RH(non -condensing/non -freezing)                                                                                                                                                                                            |
| Shock Resistance:               | Withstands three times 1.5 meters drops to concrete                                                                                                                                                                                 |