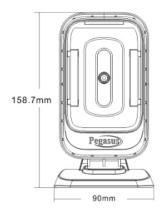

#### Industries

Retail

Healthcare

Warehouse

Logistics

**Transport** 

Manufacture

| Performance Parameters          |                                                                                                                                                                                                                                     |
|---------------------------------|-------------------------------------------------------------------------------------------------------------------------------------------------------------------------------------------------------------------------------------|
| Light Sources                   | 630nm LED illumination red light                                                                                                                                                                                                    |
| Supported Symbologies           | 1D:EAN/UCC-128, AIM-128, EAN-8.EAN-13 ISSN, ISBN, UPC-A, UPC-E, Interleaved 2 of 5, Matrix 2 of 5  Industrial 25, standard 25, MSI -plessy,code39, code93, code11, plessey,GS1 -databar TM, 2D:PDF417, QR code, Data Matrix, Hanxin |
| Scan Range                      | 0-160mm                                                                                                                                                                                                                             |
| Minimum recognition accuracy    | 4mil                                                                                                                                                                                                                                |
| Motion tolerance                | 3meters/second                                                                                                                                                                                                                      |
| Scan Mode                       | continuous reading mode                                                                                                                                                                                                             |
| Button                          | Trigger button                                                                                                                                                                                                                      |
| Optical system                  | 640 pixels x480 pixel                                                                                                                                                                                                               |
| Prompt Method                   | LED ,speaker                                                                                                                                                                                                                        |
| Interfaces                      | USB-HID、RS232. USB-COM                                                                                                                                                                                                              |
| Physical Parameters             |                                                                                                                                                                                                                                     |
| Dimensions                      | 80.4mm*68.5mm*151.9mm                                                                                                                                                                                                               |
| Weight                          | 150g                                                                                                                                                                                                                                |
| Material                        | ABS+PC                                                                                                                                                                                                                              |
| Cable Length                    | 180CM(±3CM)                                                                                                                                                                                                                         |
| <b>Environmental Parameters</b> |                                                                                                                                                                                                                                     |
| Operating Temperature           | 0°C~55°C                                                                                                                                                                                                                            |
| Storage Temperature             | -40°C~70°C                                                                                                                                                                                                                          |
| Relative Humidity               | 5%~95% RH(non -condensing/non -freezing)                                                                                                                                                                                            |
| Shock Resistance:               | Withstands three times 1.5 meters drops to concrete                                                                                                                                                                                 |