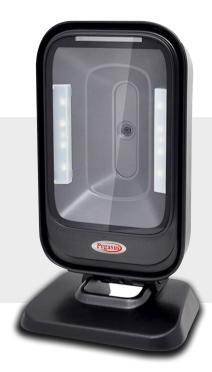

## Pegasus PS7700

2D Omni-Directional Barcode Scanner

#### Overview:

Pegasus PS7700 is an omnidirectional Desktop Barcode Scanner which can be a placed on a counter or a desk. It can scan and decode barcode with Plug and Play. Hands-free design, supports auto sensing and sleep modes.