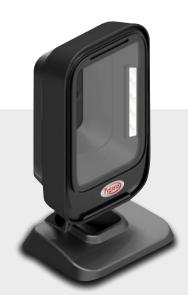

## Pegasus PS7700

2D Omni-Directional Barcode Scanner

#### Overview:

Pegasus PS7700 is an omnidirectional Desktop Barcode Scanner which can be a placed on a counter or a desk. It can scan and decode barcode with Plug and Play. Hands-free design, supports auto sensing and sleep modes.